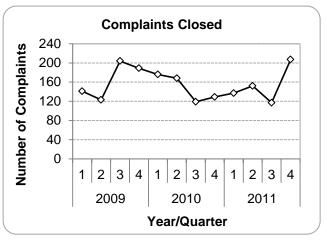

## **Including Comparisons with Previous Year**

| Complaint Volumes                  |     | Comparison with 2010 |     |
|------------------------------------|-----|----------------------|-----|
| Active complaints at start of year | 391 | Û                    | 466 |
| New complaints opened              | 592 | 仓                    | 490 |
| Legal Ombudsman referrals          | 33  | _                    | _   |
| Complaints reopened                | 17  | Û                    | 27  |
| Complaints closed                  | 613 | ⇔                    | 592 |
| Active complaints at end of year   | 387 | ⇔                    | 391 |