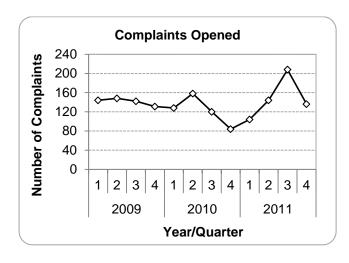

## **Including Comparisons with Previous Year**

| Complaint Volumes                  |     | Comparison with 2010 |     |
|------------------------------------|-----|----------------------|-----|
| Active complaints at start of year | 391 | Û                    | 466 |
| New complaints opened              | 592 | 仓                    | 490 |
| Legal Ombudsman referrals          | 33  | _                    | _   |
| Complaints reopened                | 17  | Û                    | 27  |
| Complaints closed                  | 613 | ⇔                    | 592 |
| Active complaints at end of year   | 387 | ⇔                    | 391 |